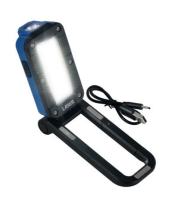

## Foldable Work Lamp - COB & LED

A Dual function rechargeable, waterproof work light with COB (Chip On Board) LED flood light and LED torch functions.

## **Additional Information**

- Foldable work lamp with 180° rotatable magnetic stand. Max output: 370 lumens.
- Folded dimensions: 50mm x 122mm x 34mm; Open dimensions: 50mm x 215mm x 31mm.
- Switch: COB Floodlight High, Middle, Low, Off and LED Torch High, Low, Off. To change function from torch to lamp, switch on & hold down the on button 2-3 seconds. Repeat to change back.
- Built in 2000mAh Li-ion battery. Charging time approx. 3 hrs; working time approx. 5 hours (low).
- Includes 1 PC USB charging cable with charging indicator. Waterproof IPX5 (splashproof). CE, UKCA & RoHS compliant.