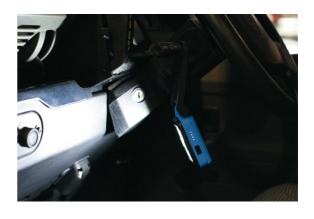

## Foldable Work Lamp - COB & LED

A Dual function rechargeable, waterproof work light with COB (Chip On Board) LED flood light and LED torch functions.

## **Additional Information**

- Foldable work lamp with 180° rotatable magnetic stand. Max output: 370 lumens.
- Folded dimensions: 50mm x 122mm x 34mm; Open dimensions: 50mm x 215mm x 31mm.
- Switch: COB Floodlight High, Middle, Low, Off and LED Torch High, Low, Off. To change function from torch to lamp, switch on & hold down the on button 2-3 seconds. Repeat to change back.
- Built in 2000mAh Li-ion battery. Charging time approx. 3 hrs; working time approx. 5 hours (low).
- Includes 1 PC USB charging cable with charging indicator. Waterproof IPX5 (splashproof). CE, UKCA & RoHS compliant.