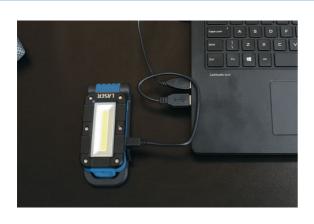

## **Additional Information**

- Foldable work lamp with 180° rotatable magnetic stand. Max output: 370 lumens.
- Folded dimensions: 50mm x 122mm x 34mm; Open dimensions: 50mm x 215mm x 31mm.
- Switch: COB Floodlight High, Middle, Low, Off and LED Torch High, Low, Off. To change function from torch to lamp, switch on & hold down the on button 2-3 seconds. Repeat to change back.
- Built in 2000mAh Li-ion battery. Charging time approx. 3 hrs; working time approx. 5 hours (low).
- Includes 1 PC USB charging cable with charging indicator. Waterproof IPX5 (splashproof). CE, UKCA & RoHS compliant.