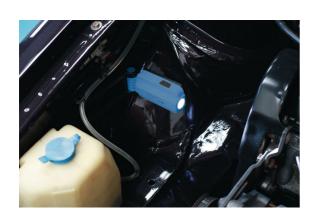

## Foldable Work Lamp - COB & LED

A Dual function rechargeable, waterproof work light with COB (Chip On Board) LED flood light and LED torch functions.