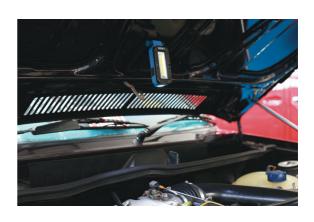

## Foldable Work Lamp - COB & LED

A Dual function rechargeable, waterproof work light with COB (Chip On Board) LED flood light and LED torch functions.

## **Additional Information**

- Foldable work lamp with 180° rotatable magnetic stand. Max output: 370 lumens.
- Folded dimensions: 50mm x 122mm x 34mm; Open dimensions: 50mm x 215mm x 31mm.
- Switch: COB Floodlight High, Middle, Low, Off and LED Torch High, Low, Off. To change function from torch to lamp, switch on & hold down the on button 2-3 seconds. Repeat to change back.
- Built in 2000mAh Li-ion battery. Charging time approx. 3 hrs; working time approx. 5 hours (low).
- Includes 1 PC USB charging cable with charging indicator. Waterproof IPX5 (splashproof). CE, UKCA & RoHS compliant.